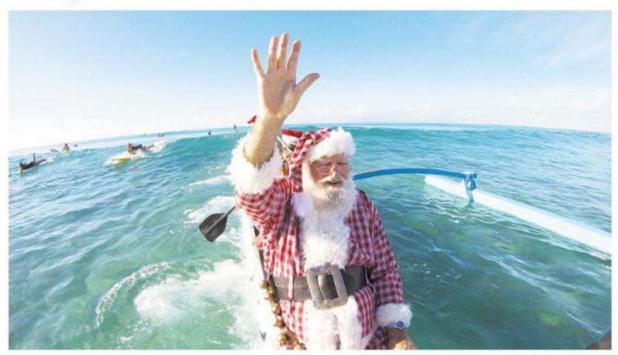

## Santa's Waikiki Beach arrival:

Santa paddles to shore in a canoe. 9 a.m. on the shores of Outrigger Waikiki Beach Resort, 2335 Kalakaua Ave. 923-0711, outriggerwaikikihotel.

## Saturday

COURTESY OUTRIGGER WAIKIKI BEACH RESORT

## SANTA'S WAIKIKI BEACH ARRIVAL

Gather on the beach and watch as Santa paddles to shore in a canoe. 9 a.m. on the shores of Outrigger Waikiki Beach Resort, 2335 Kalakaua Ave. 923-0711, outriggerwaikikihotel.com